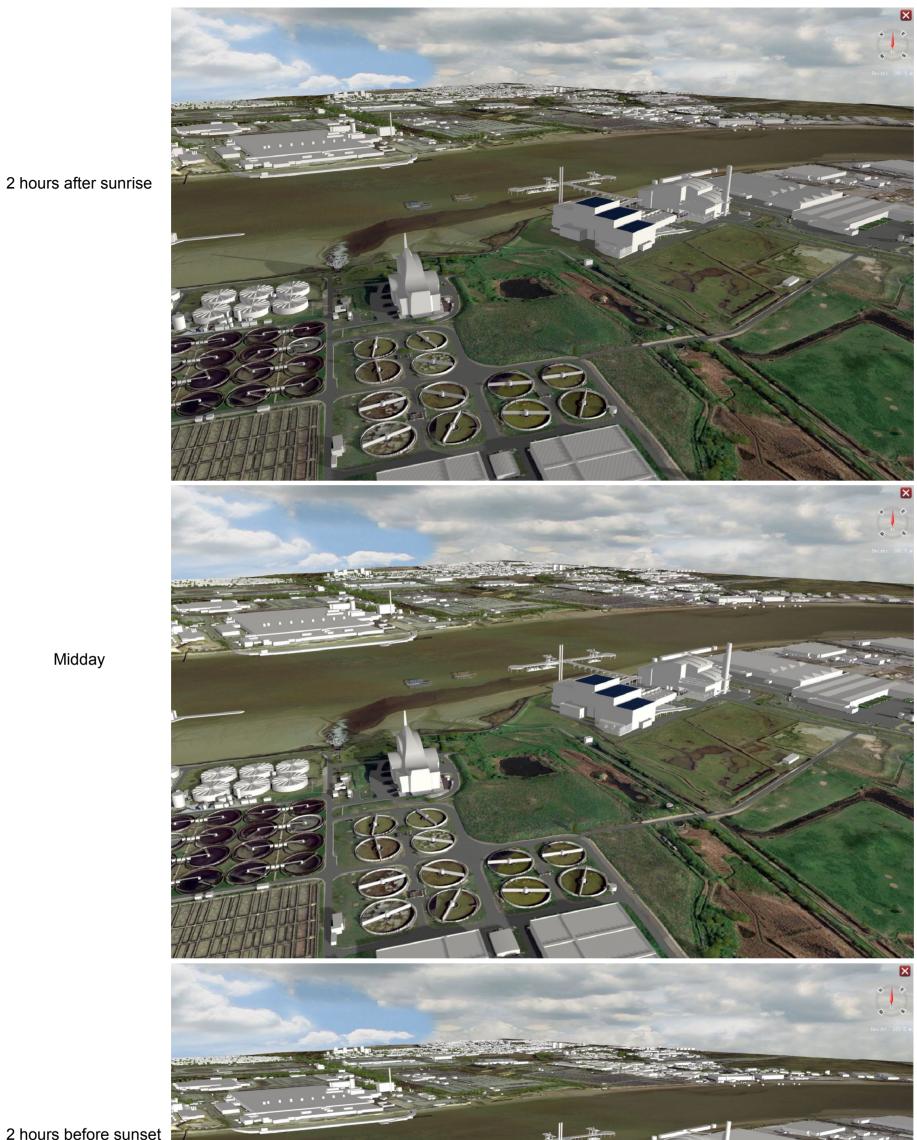

2 hours before sunse

| 2 hours before sunset  |       |                                        |
|------------------------|-------|----------------------------------------|
| Client                 |       | Dt To Scale RIVERSIDE ENERGY PARK      |
| peterbrett RIVERSIDE E | VERGY | rawn: HG Shadow extents 21st September |