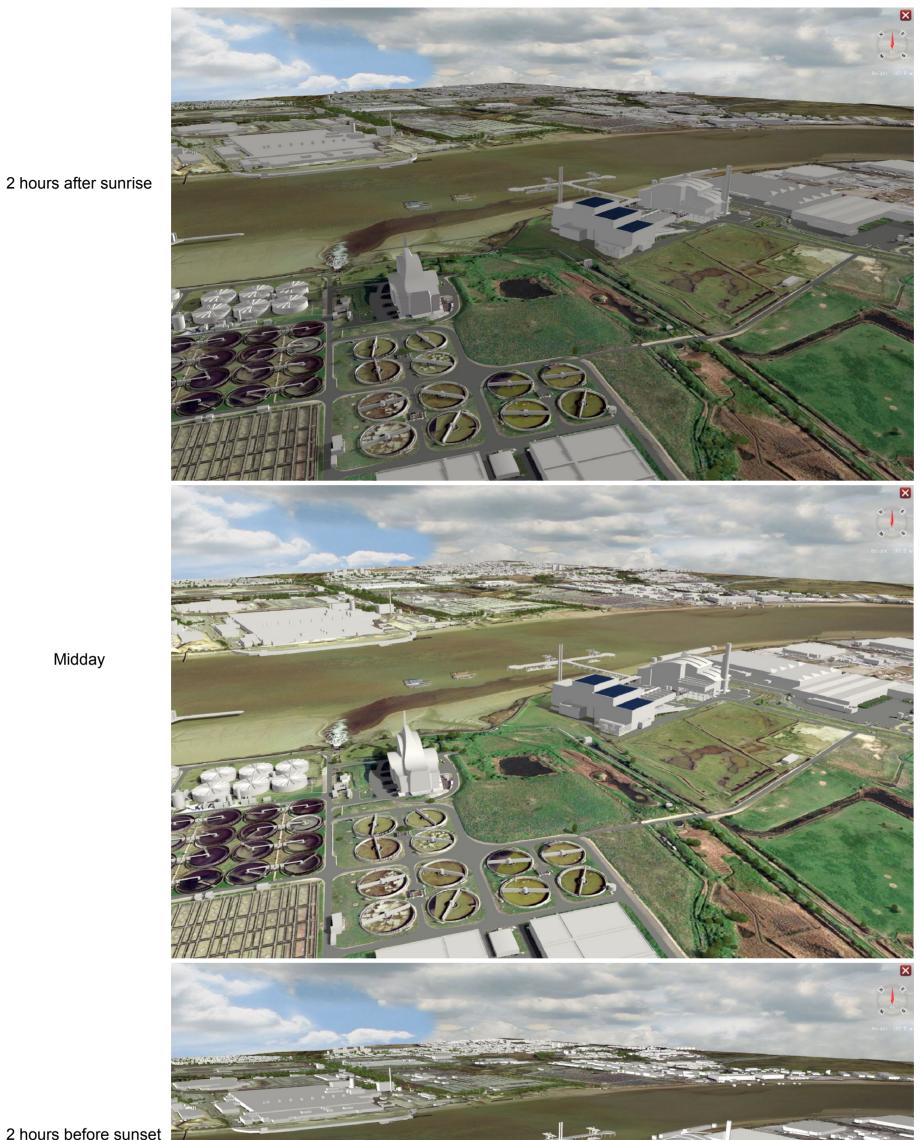

2 hours before sunset

| 2 Hours before sunset |                                                                                                  |                            |                          |                     |
|-----------------------|--------------------------------------------------------------------------------------------------|----------------------------|--------------------------|---------------------|
| Client                | NOTE: Building size and shape is for illustrative purposes and may not reflect the final design. | Not To Scale<br>13/11/2018 | RIVERSIDE ENERGY PARK    |                     |
|                       | Images provided by Weedon Architects, 2018                                                       | Drawn: HG                  | Shadow extents 21st June |                     |
|                       |                                                                                                  | Checked: DM                |                          | Figure 11.11b Rev 0 |