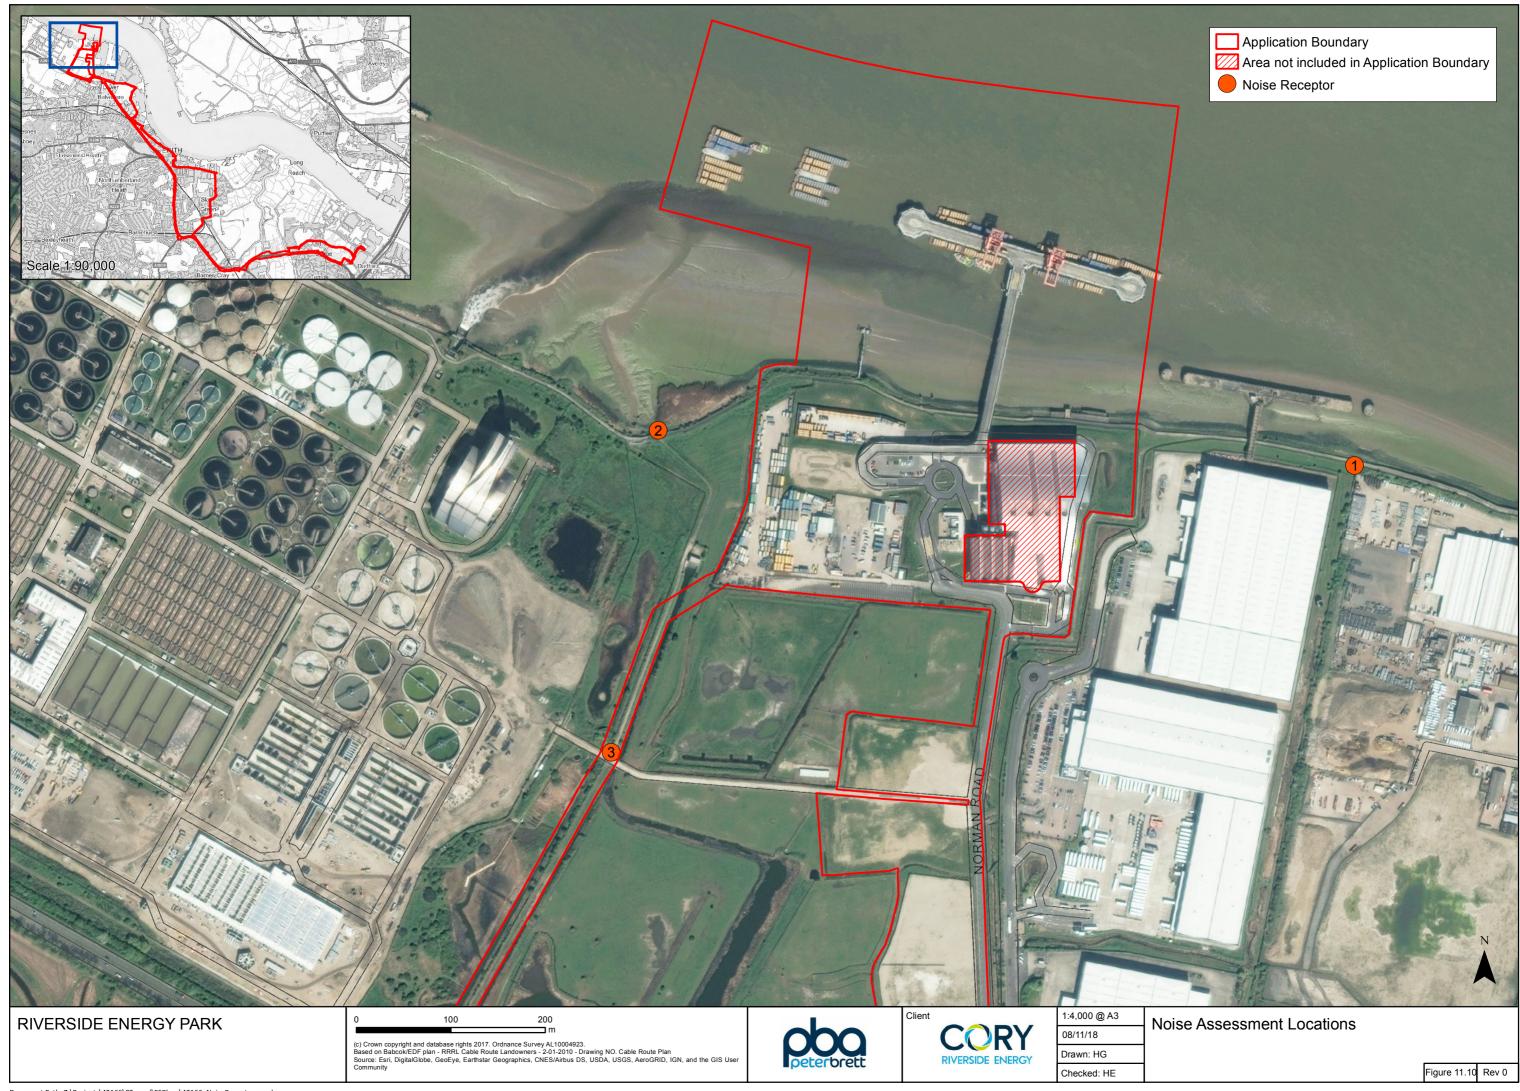

Document Path: Z:\Projects\42166\02\_mxd\ESPlans\42166\_BotanicalSurvey.mxd

Application Boundary Area not included in Application Boundary

Midday

| 2 nours before sunset      |                                                                                                    |                                     |
|----------------------------|----------------------------------------------------------------------------------------------------|-------------------------------------|
| Client                     | NOTE: Building size and shape is for illustrative purpose<br>and may not reflect the final design. | Not To Scale RIVERSIDE ENERGY PARK  |
| peterbrett CO<br>RIVERSIDE | Images provided by Weedon Architects, 2018                                                         | Drawn: HG Shadow extents 21st March |
|                            |                                                                                                    | Checked: DM Figure 11.11a Rev       |