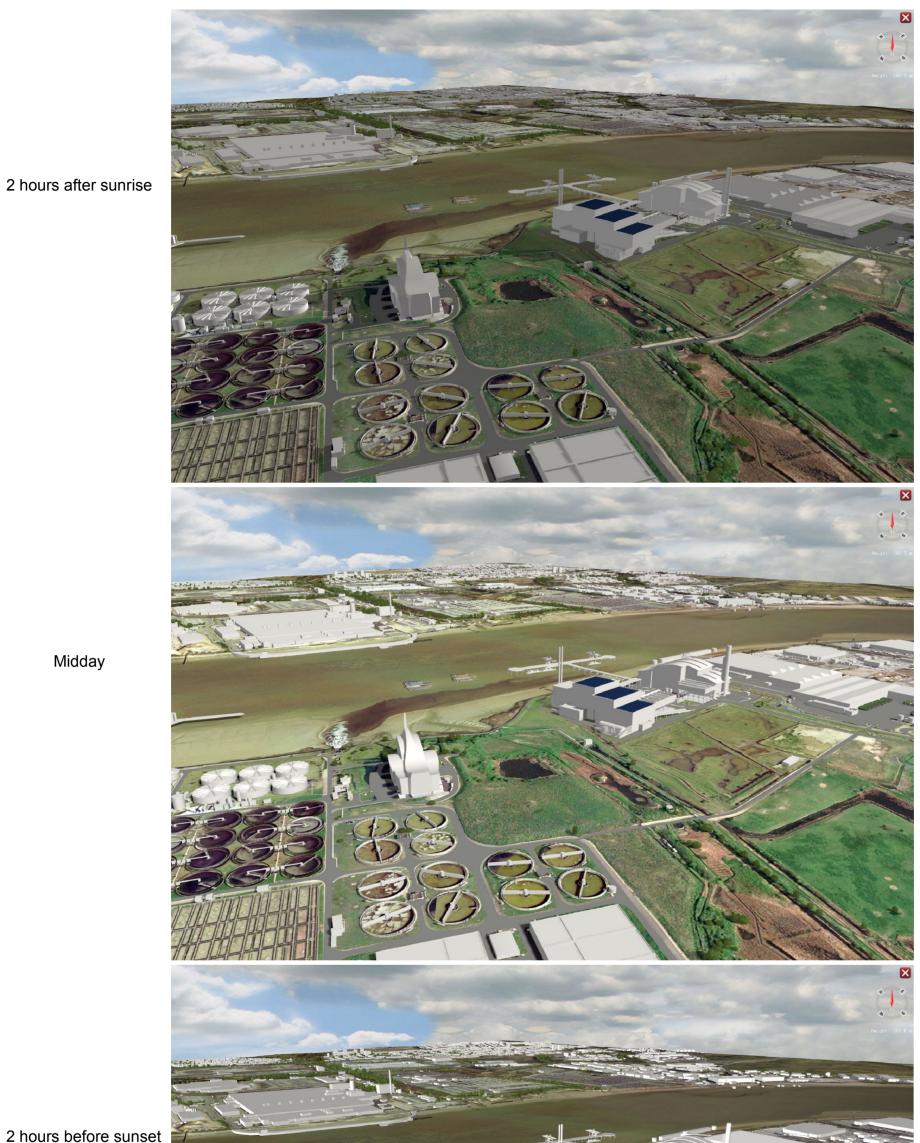

Document Path: Z:\Projects\42166\02\_mxd\ESPlans\42166\_BotanicalSurvey.mxd

Application Boundary Area not included in Application Boundary

Midday

| 2 nours before sunset      |                                                                                                    |                                     |
|----------------------------|----------------------------------------------------------------------------------------------------|-------------------------------------|
| Client                     | NOTE: Building size and shape is for illustrative purpose<br>and may not reflect the final design. | Not To Scale RIVERSIDE ENERGY PARK  |
| peterbrett CO<br>RIVERSIDE | Images provided by Weedon Architects, 2018                                                         | Drawn: HG Shadow extents 21st March |
|                            |                                                                                                    | Checked: DM Figure 11.11a Rev       |

2 hours before sunset

| 2 Hours before sunset |                                                                                                  |                            |                          |                     |
|-----------------------|--------------------------------------------------------------------------------------------------|----------------------------|--------------------------|---------------------|
| Client                | NOTE: Building size and shape is for illustrative purposes and may not reflect the final design. | Not To Scale<br>13/11/2018 | RIVERSIDE ENERGY PARK    |                     |
|                       | Images provided by Weedon Architects, 2018                                                       | Drawn: HG                  | Shadow extents 21st June |                     |
|                       |                                                                                                  | Checked: DM                |                          | Figure 11.11b Rev 0 |

2 hours before sunse

| 2 hours before sunset  |       |                                        |
|------------------------|-------|----------------------------------------|
| Client                 |       | Dt To Scale RIVERSIDE ENERGY PARK      |
| peterbrett RIVERSIDE E | VERGY | rawn: HG Shadow extents 21st September |

Midday

| 2 hours before | sunset |                                                                                                     |                            |                              |                     |
|----------------|--------|-----------------------------------------------------------------------------------------------------|----------------------------|------------------------------|---------------------|
| dha            | Client | NOTE: Building size and shape is for illustrative purposes<br>and may not reflect the final design. | Not To Scale<br>13/11/2018 | RIVERSIDE ENERGY PARK        |                     |
| peterbrett     |        | Images provided by Weedon Architects, 2018                                                          | Drawn: HG                  | Shadow extents 21st December |                     |
|                |        |                                                                                                     | Checked: DM                |                              | Figure 11.11d Rev 0 |