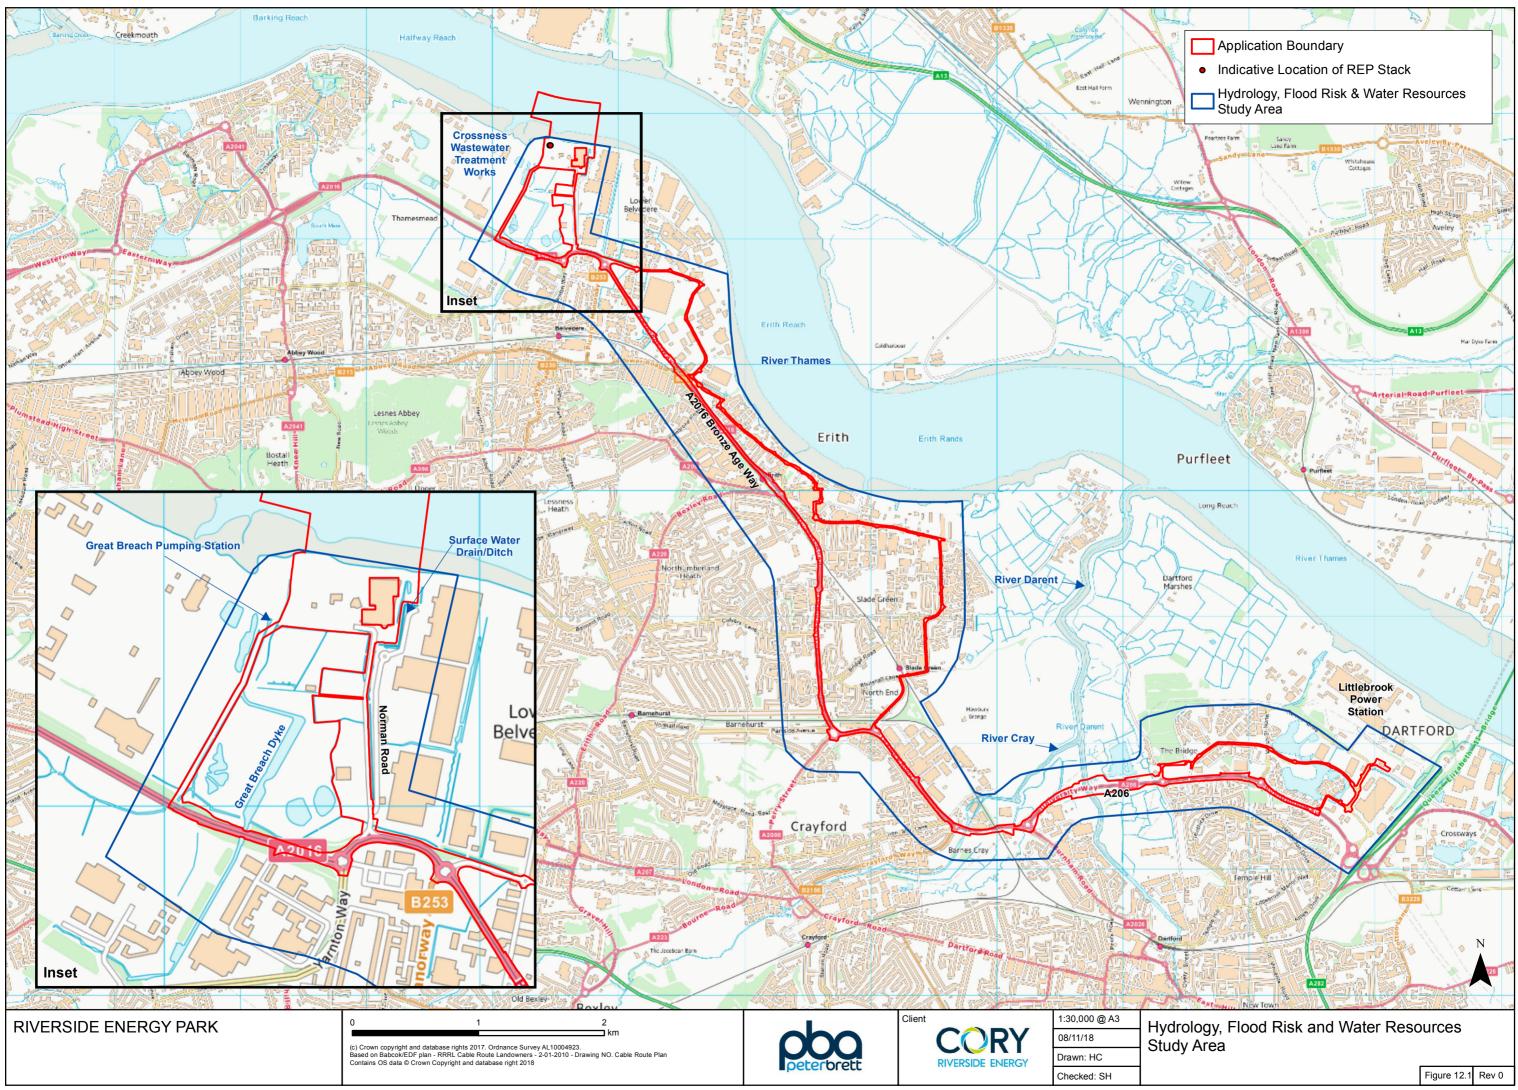

-------------------------------------------------------------------------------|----------------------------|------------------------------|---------------------|
| dha            | Client | NOTE: Building size and shape is for illustrative purposes<br>and may not reflect the final design. | Not To Scale<br>13/11/2018 | RIVERSIDE ENERGY PARK        |                     |
| peterbrett     |        | Images provided by Weedon Architects, 2018                                                          | Drawn: HG                  | Shadow extents 21st December |                     |
|                |        |                                                                                                     | Checked: DM                |                              | Figure 11.11d Rev 0 |



Document Path: Z:\Projects\42166\02\_mxd\42166\_Water\_HC.mxd