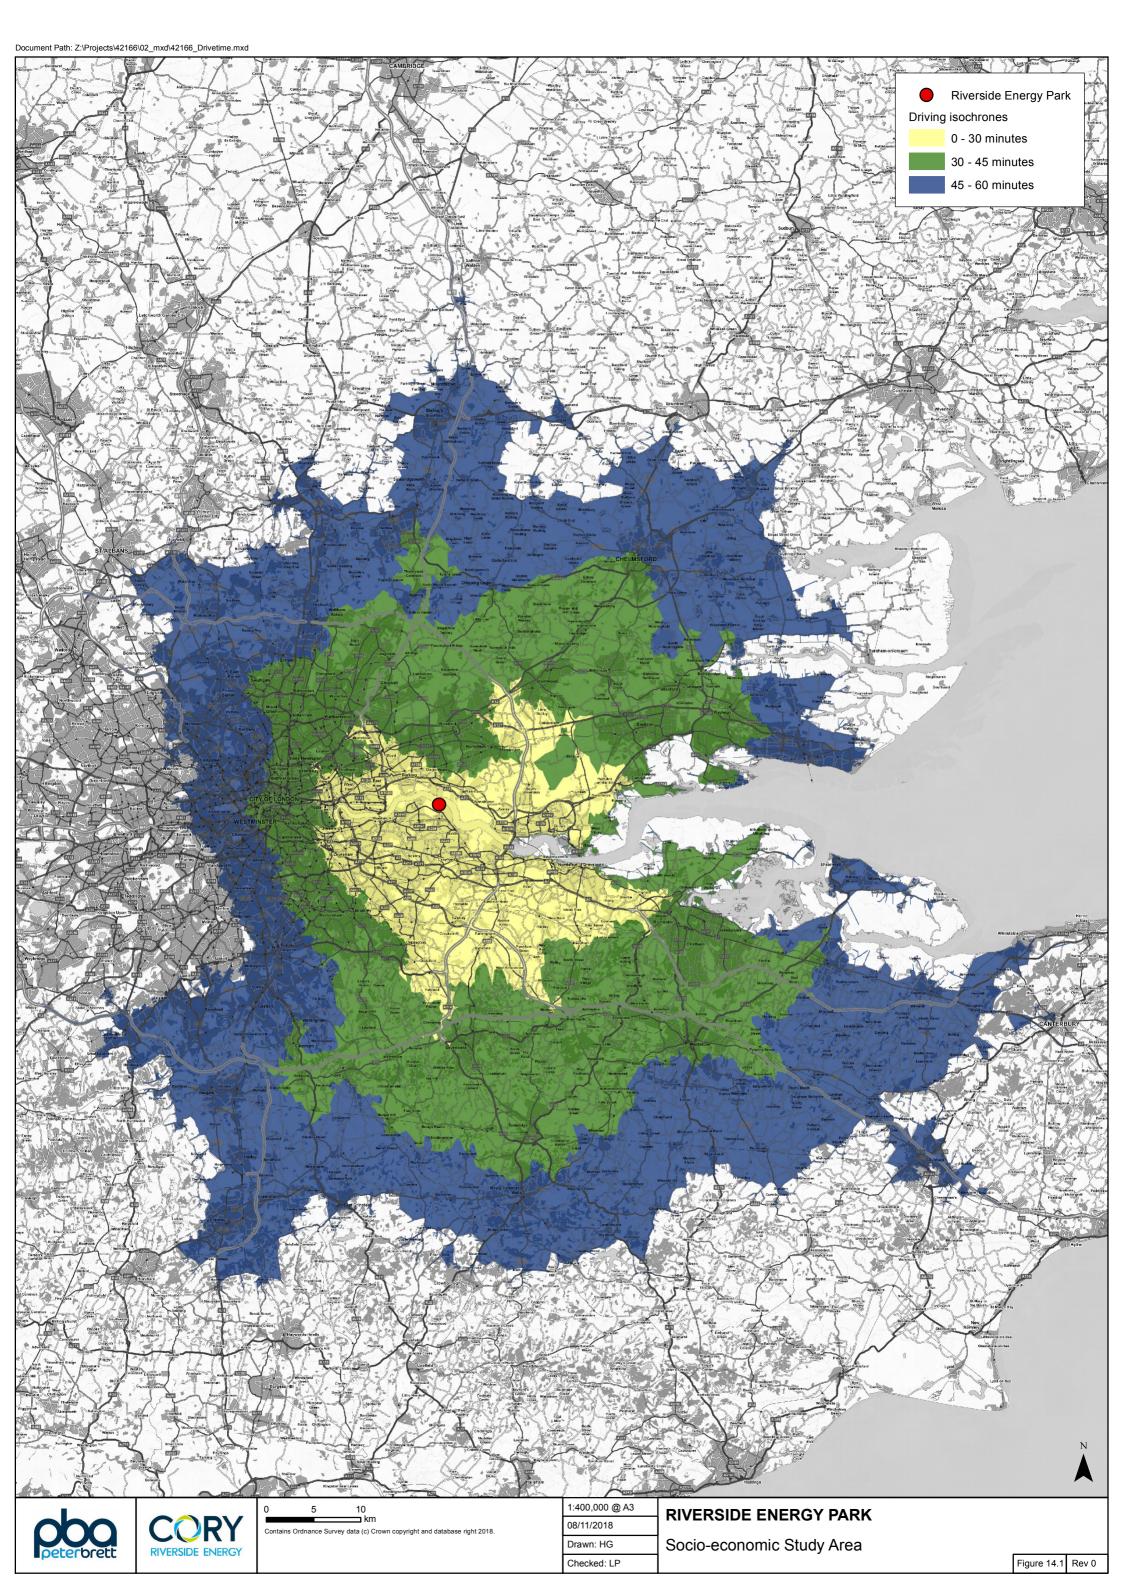

--------------|----------------------------|------------------------------|---------------------|
| dha            | Client | NOTE: Building size and shape is for illustrative purposes<br>and may not reflect the final design. | Not To Scale<br>13/11/2018 | RIVERSIDE ENERGY PARK        |                     |
| peterbrett     |        | Images provided by Weedon Architects, 2018                                                          | Drawn: HG                  | Shadow extents 21st December |                     |
|                |        |                                                                                                     | Checked: DM                |                              | Figure 11.11d Rev 0 |



Document Path: Z:\Projects\42166\02\_mxd\42166\_Water\_HC.mxd