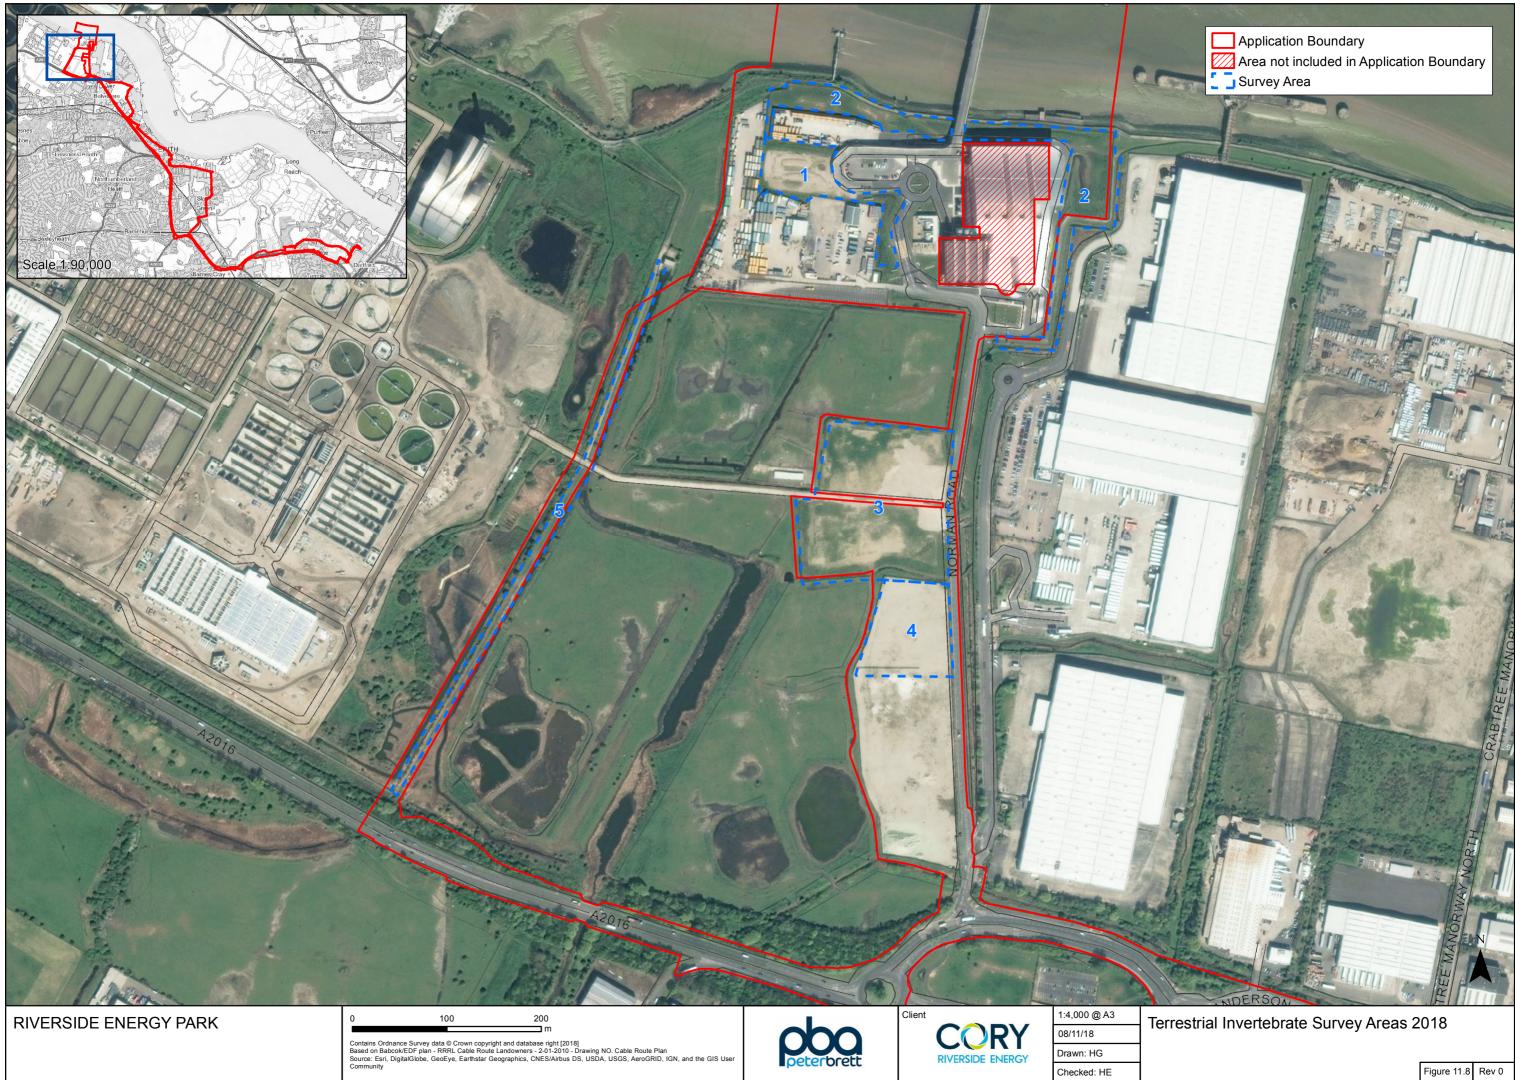

Document Path: Z:\Projects\42166\02\_mxd\ESPlans\42166\_BotanicalSurvey.mxd

Application Boundary Area not included in Application Boundary

Midday

| 2 nours before sunset      |                                                                                                    |                                     |
|----------------------------|----------------------------------------------------------------------------------------------------|-------------------------------------|
| Client                     | NOTE: Building size and shape is for illustrative purpose<br>and may not reflect the final design. | Not To Scale RIVERSIDE ENERGY PARK  |
| peterbrett CO<br>RIVERSIDE | Images provided by Weedon Architects, 2018                                                         | Drawn: HG Shadow extents 21st March |
|                            |                                                                                                    | Checked: DM Figure 11.11a Rev       |