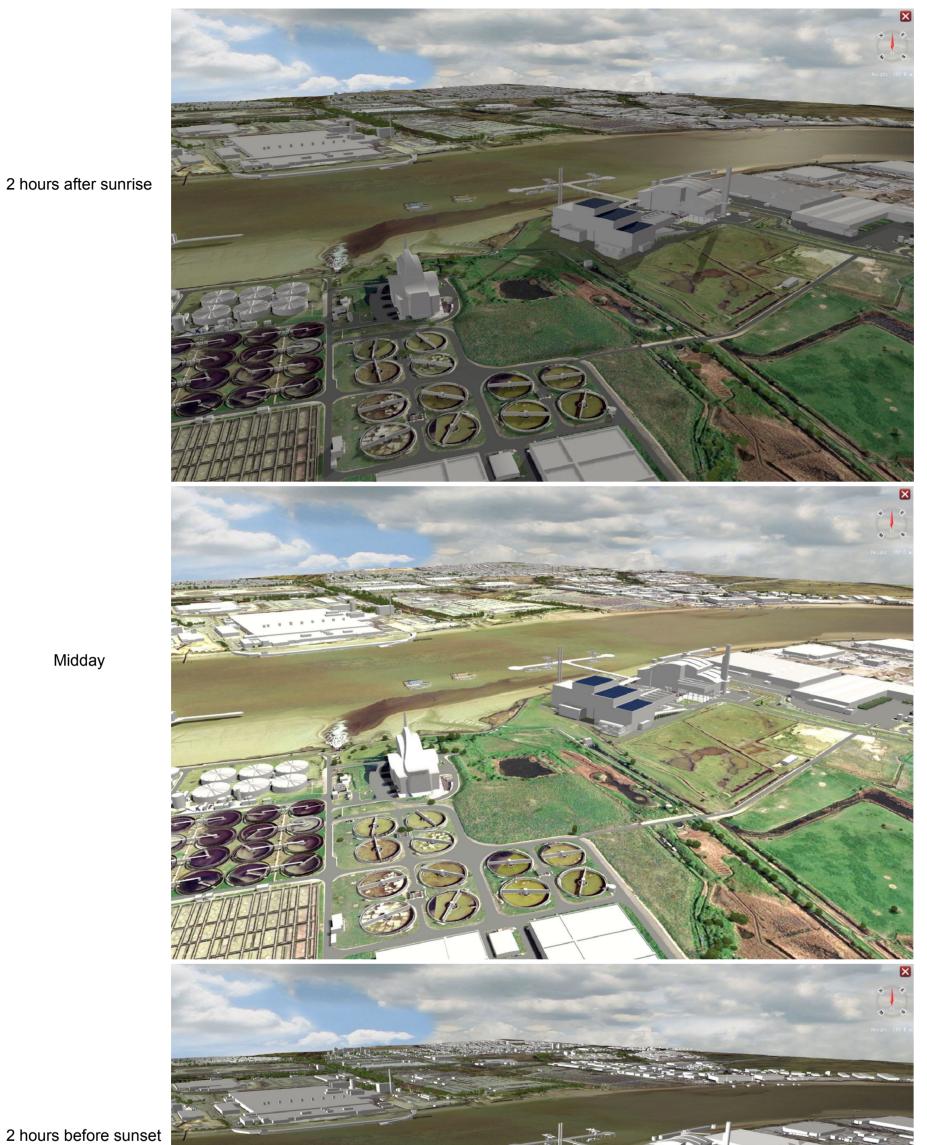

Document Path: Z:\Projects\42166\02\_mxd\ESPlans\42166\_BotanicalSurvey.mxd

Application Boundary Area not included in Application Boundary

Midday

| 2 nours before sunset      |                                                                                                    |                                     |
|----------------------------|----------------------------------------------------------------------------------------------------|-------------------------------------|
| Client                     | NOTE: Building size and shape is for illustrative purpose<br>and may not reflect the final design. | Not To Scale RIVERSIDE ENERGY PARK  |
| peterbrett CO<br>RIVERSIDE | Images provided by Weedon Architects, 2018                                                         | Drawn: HG Shadow extents 21st March |
|                            |                                                                                                    | Checked: DM Figure 11.11a Rev       |