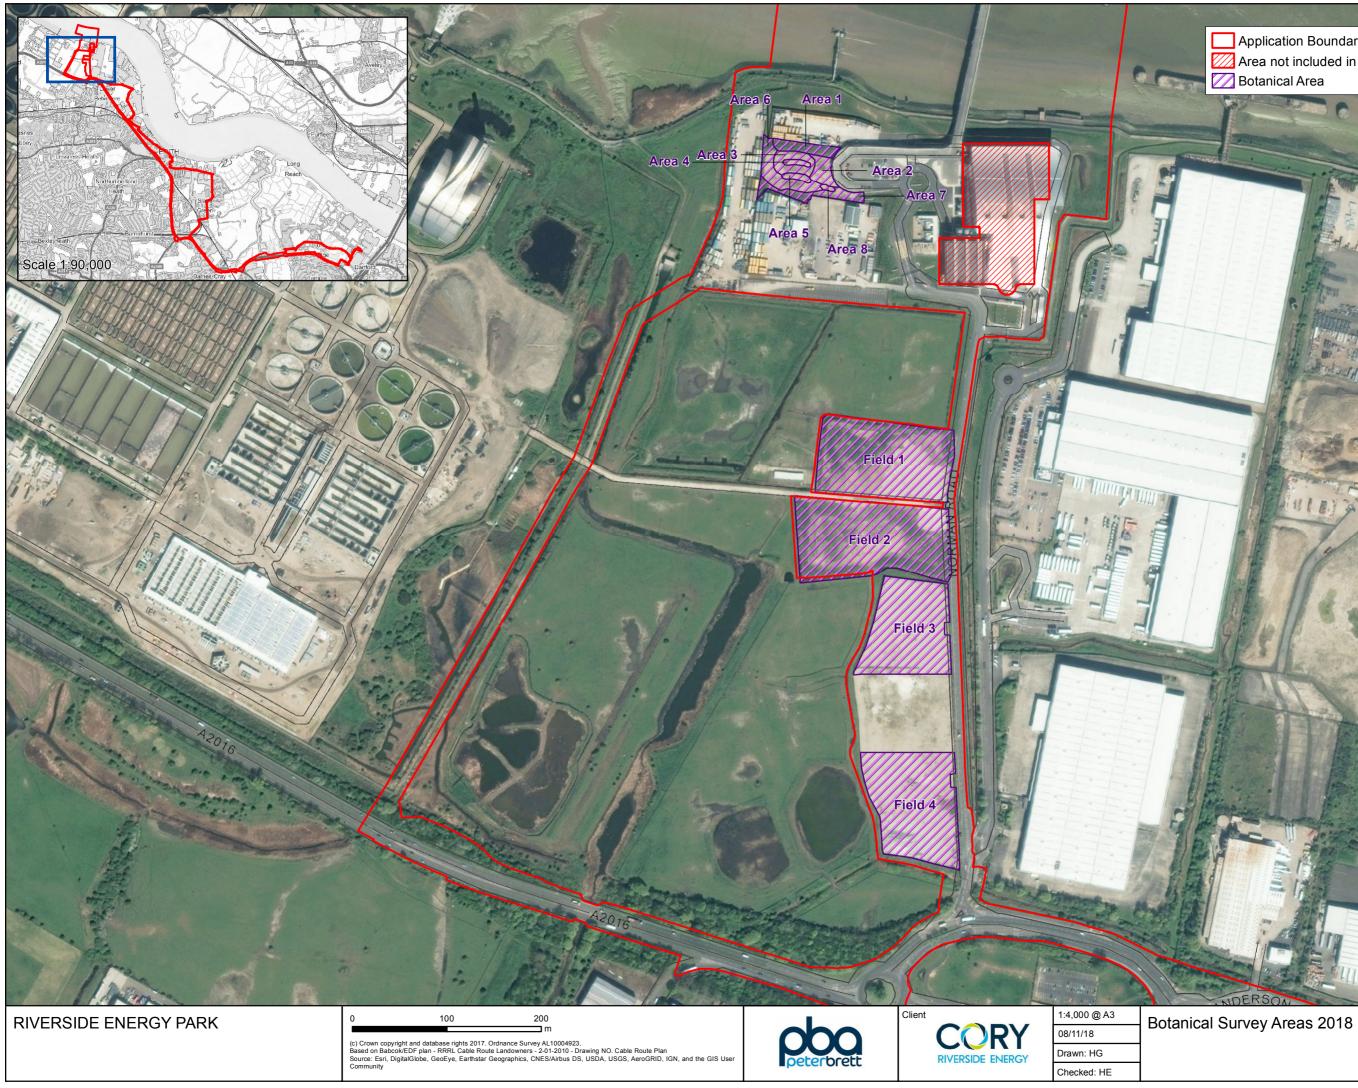

Document Path: Z:\Projects\42166\02\_mxd\ESPlans\42166\_BotanicalSurvey.mxd

Application Boundary Area not included in Application Boundary

Midday

| 2 nours before sunset      |                                                                                                    |                                     |
|----------------------------|----------------------------------------------------------------------------------------------------|-------------------------------------|
| Client                     | NOTE: Building size and shape is for illustrative purpose<br>and may not reflect the final design. | Not To Scale RIVERSIDE ENERGY PARK  |
| peterbrett CO<br>RIVERSIDE | Images provided by Weedon Architects, 2018                                                         | Drawn: HG Shadow extents 21st March |
|                            |                                                                                                    | Checked: DM Figure 11.11a Rev       |